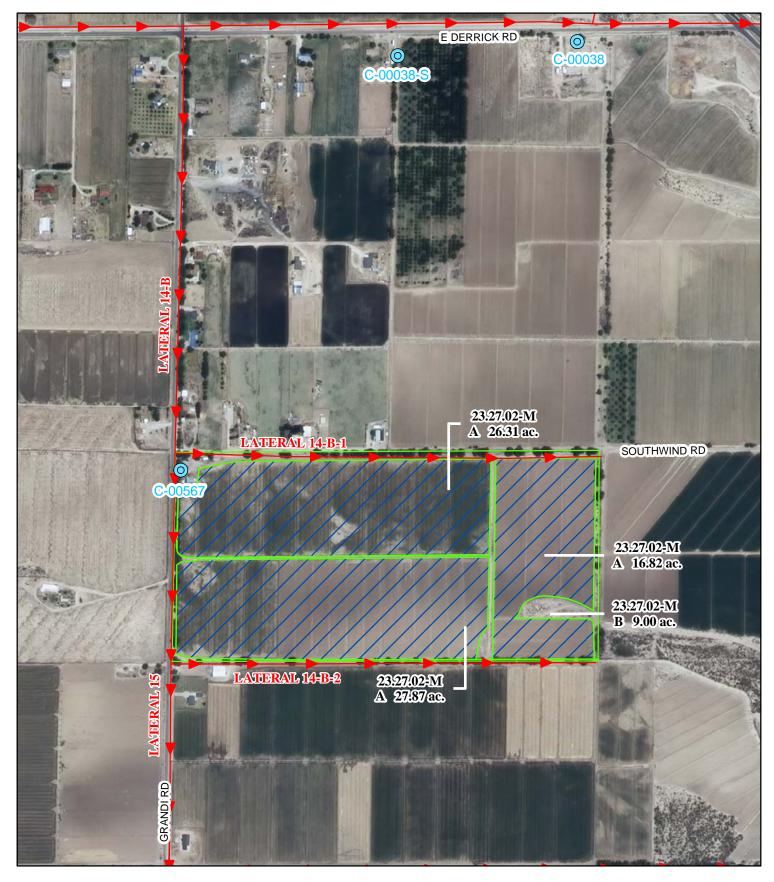

# e. Point(s) of Diversion:

Well No.: C-00038

Location: As set forth in Part G of this Appendix.

Well No.: C-00038-S

Location: As set forth in Part G of this Appendix.

Well No.: C-00567

Location: As set forth in Part G of this Appendix.

Ditch Name: Carlsbad Irrigation District Main Canal Location: As set forth in Part G of this Appendix

# f. Location and Amount of Irrigated Acreage:

Section 02, Township 23S, Range 27E, N.M.P.M. Pt. SW<sup>1</sup>/<sub>4</sub>

71.00 acres

Total: 71.00 acres (Supplemental)

As shown on the attached revised Hydrographic Survey Map for Subfile No. 23.27.02-M, and the CID Section Hydrographic Survey Map Sheet No. 8 (1999-2011), included in Part F of this Appendix, representing the Court record as of the date of the filing of this Decree.

## e. Point(s) of Diversion:

Ditch Name: Carlsbad Irrigation District Main Canal Location: As set forth in Part G of this Appendix

## f. Location and Amount of Irrigated Acreage:

Section 02, Township 23S, Range 27E, N.M.P.M.

Pt. SW1/4

9.00 acres

As shown on the attached revised Hydrographic Survey Map for Subfile No. 23.27.02-M, and the CID Section Hydrographic Survey Map Sheet No. 8 (1999-2011), included in Part F of this Appendix, representing the Court record as of the date of the filing of this Decree.